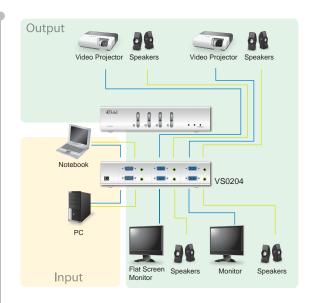

### Video Matrix Switch + Audio

The VS0202 / VS0204 Video Matrix Switch combines the capabilities of a video switch and signal splitter. It duplicates and enhances the video and audio signals from up to two input sources (computers), and routes them to two / four output devices (monitors, projectors, etc.).

The VS0202 / VS0204 provides fast, flexible, reliable solutions for installations that require audio-visual information from multiple sources to be delivered to multiple destinations – such

- Broadcasting information to public locations (news, airline and train schedules and arrival/departure information).
- Sporting events
- Theater and lecture overflow rooms
- Classroom and company training facilities