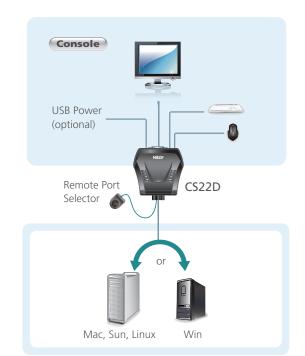

### 2-Port USB DVI KVM Switch

The CS22D 2-Port USB DVI KVM Switch is a control unit that allows access to two computers from a single USB and DVI console (keyboard, video and mouse). With the CS22D, you can access the computers conveniently via a Remote Port Selector.

The CS22D's compact all-in-one design makes it ideal for multiplatform desktop applications.