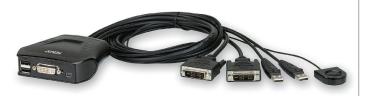

### 2-Port USB DVI KVM Switch

The CS22D 2-Port USB DVI KVM Switch is a control unit that allows access to two computers from a single USB and DVI console (keyboard, video and mouse). With the CS22D, you can access the computers conveniently via a Remote Port Selector.

The CS22D's compact all-in-one design makes it ideal for multiplatform desktop applications.