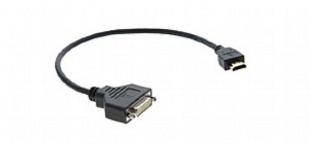

## ADC-DF/HM

DVI-I (F) to HDMI (M) Adapter Cable

Kramer's ADC-DF/HM is a short cable, approx 1ft in length, designed to adapt a DVI cable to a device with an HDMI input, or to adapt from an HDMI source to a DVI cable.

## **FEATURES**

- Quality Construction Molded connectors, rugged jacket, and gold plated connectors are used for outstanding performance and long life.
- Compatibility HDMI and DVI are often adapted to one another since they share the same TMDS system for video transmission. Note that if the source is HDMI the audio signal willbe lost since DVI does not support audio. Always verify compatibility details for the source/destination in your application.