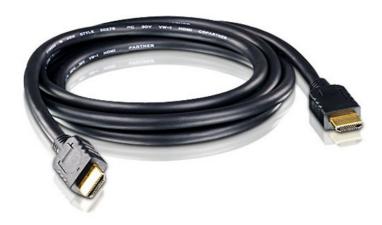

## 2L-7D02H

1.8M High Speed HDMI Cable with Ethernet

ATEN High Speed HDMI Cable with Ethernet provides an uncompressed, all-digital interface for both audio and video signals. Our cables infuse high-quality tinned copper wire to resist interference for improved image clarity. We offer HDMI cable at lengths of 1.8 to 20 meters with resolutions up to 4K DCI (4096 x 2160 @ 30Hz).