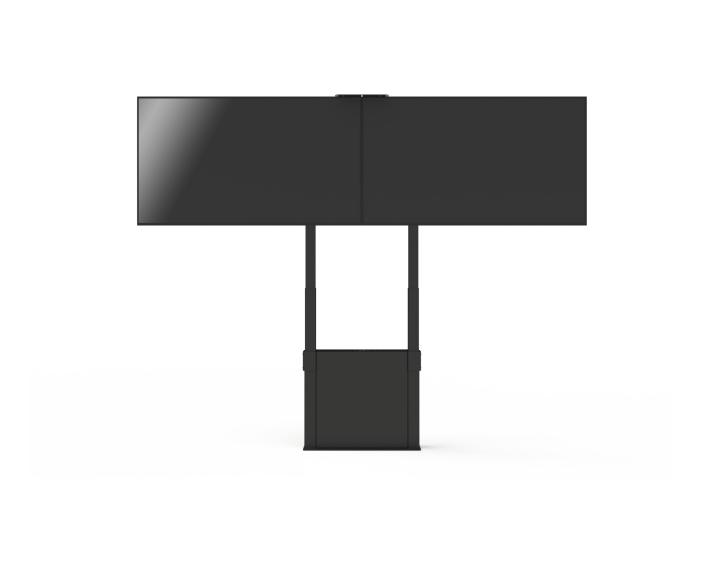

## Stable & flexible conference.

Func Wall/Floor Motorized Video Conference is easy to adjust for different needs. The very stable design is perfect for large heavy displays and touch-sensitive displays. The motorized height adjustment ensures the user to present or interact with the display in an ergonomic position, whether very tall, short, standing up or sitting down. Thanks to the smart design that shifts the weight to the floor, you can mount the product also on thin walls e.g. at events. Perfect for small spaces where a large base plate would be in the way. The design includes a storage box for e.g. mini-PC, codec or laptop, easily accessed from the front. The box can be locked with a padlock (not supplied).

The displays can also be locked with a padlock (not supplied) or the accompanying locking pin, which provides increased protection from theft and personal safety. A camera shelf and remote control is included in the delivery.