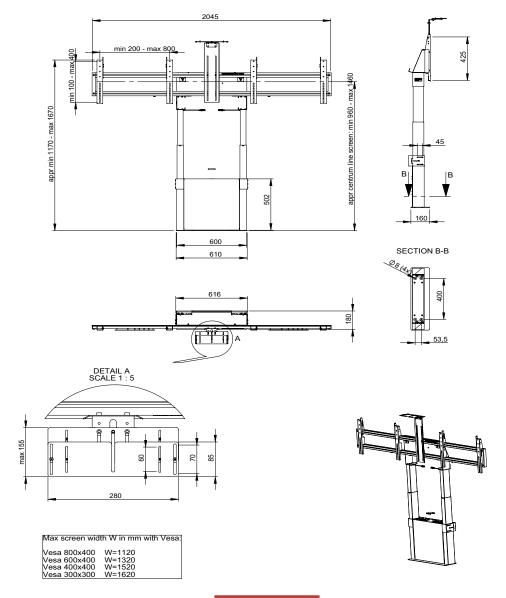

Horizontal VESA: 200 - 800 Vertical VESA: 100 - 400

Stroke: 500 mm

Lockable: with the accompanying locking pin or with a pad-

lock (not included).

Dedicated area for storage inside the product [mm]:

496 x 472 x 96.

A camera shelf (black) and remote control is included.

**NB!** Apart from the display weight and the VESA standard, please make sure that your display is not wider than given max display width in table here below.

Max display width in mm:

VESA 300x300 W=1620 VESA 400x400 W=1520 VESA 600x400 W=1320 VESA 800x400 W=1120

## PRODUCT DIMENSIONS [mm]